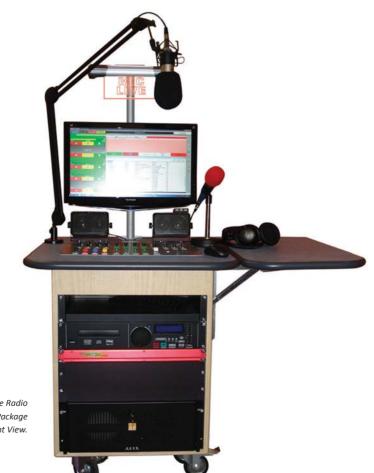

# Portable Radio Studio Package

#### Portable Radio Studio Package

The Portable Radio Studio Package is a radio studio solution for schools, colleges and many other applications. Ideal for users who want to move equipment between rooms or who have limited space.

#### Features of the System

- Compact and easy to use.
- Pre-wired, professional equipment.
- Robust ash-finished construction with locking wheels.
- Extendable side wing creating more useable space..
- Sound deadening surface with safe rounded corners.
- Choice of industry standard PC hard disk radio playout systems available.
- Studio equipment and automation upgrade options available.
- Sonifex brightly coloured SignalLED Mic-Live sign.
- Headphones and presenter & guest microphones.
- Advanced automatic output level control.

Portable Radio Studio Package Front View.