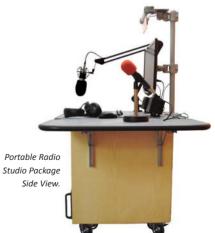

# Portable Radio Studio Package

#### Portable Radio Studio Package

The Portable Radio Studio Package is a radio studio solution for schools, colleges and many other applications. Ideal for users who want to move equipment between rooms or who have limited space.

#### Features of the System

- Compact and easy to use.
- Pre-wired, professional equipment.
- Robust ash-finished construction with locking wheels.
- Extendable side wing creating more useable space..
- Sound deadening surface with safe rounded corners.
- Choice of industry standard PC hard disk radio playout systems available.
- Studio equipment and automation upgrade options available.
- Sonifex brightly coloured SignalLED Mic-Live sign.
- Headphones and presenter & guest microphones.
- Advanced automatic output level control.