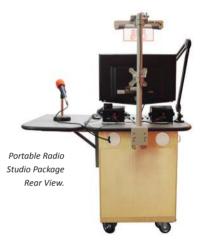

# Portable Radio Studio Package

#### Portable Radio Studio Package

The Portable Radio Studio Package is a radio studio solution for schools, colleges and many other applications. Ideal for users who want to move equipment between rooms or who have limited space.

#### Features of the System

- Compact and easy to use.
- Pre-wired, professional equipment.
- Robust ash-finished construction with locking wheels.
- Extendable side wing creating more useable space..
- Sound deadening surface with safe rounded corners.
- Choice of industry standard PC hard disk radio playout systems available.
- Studio equipment and automation upgrade options available.
- Sonifex brightly coloured SignalLED Mic-Live sign.
- Headphones and presenter & guest microphones.
- Advanced automatic output level control.