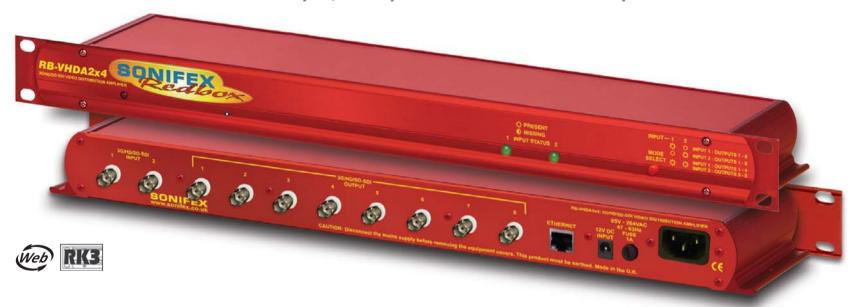

# SONIFEX

RB-VHDA2x4
3G/HD/SD-SDI 2 Input, 8 Output Video Distribution Amplifier

# RB-VHDA2x4 3G/HD/SD-SDI 2 Input, 8 Output Video Distribution Amplifier

Category: 3G/HD/SD-SDI Video Distribution Amplifiers.

Product Function: Distributes 2 x SDL

inputs to 4 outputs, or 1 SDI input to 8 outputs.

The RB-VHDA2x4 is a high performance, reliable dual input and eight output digital video distribution amplifier for re-clocking and distributing up to two 3G, HD (high definition) or SD (standard definition) SDI sources.

By default, the RB-VHDA2x4 acts as two independent video distribution amplifiers, with input 1 routed to outputs 1-4 and input 2 routed to outputs 5-8. Either input

can also be routed to all outputs if desired which can be selected by the Input Select switch on the front panel or via the built-in webserver. The webserver also provides status information for the unit.

Each output is individually buffered providing separately driven outputs for greater reliability.

As well as an AC power input, the unit also has a 12V DC input for use, for example, in outside broadcast vehicles. Both power inputs can be used to give a dual redundant power supply; whichever voltage is higher will be used.