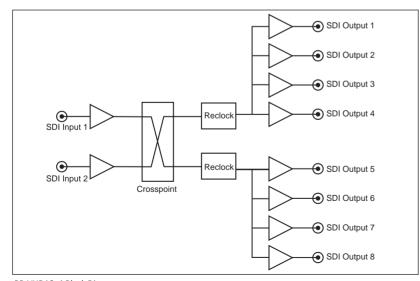

The RB-VHDA2x4 is a high performance, reliable dual input and eight output digital video distribution amplifier for re-clocking and distributing up to two 3G, HD (high definition) or SD (standard definition) SDI sources.

By default, the RB-VHDA2x4 acts as two independent video distribution amplifiers, with input 1 routed to outputs 1-4 and input 2 routed to outputs 5-8. Either input

can also be routed to all outputs if desired which can be selected by the Input Select switch on the front panel or via the built-in webserver. The webserver also provides status information for the unit.

The unit provides automatic input detection, re-clocking and cable equalisation of the input signals to 100/350 meters (HD/ SD) of coax cable.

The full range of 3G, SD and HD standards are supported by the unit allowing PAL and NTSC signals up to 1080p 60Hz to be distributed.

Each output is individually buffered providing separately driven outputs for greater reliability.

As well as an AC power input, the unit also has a 12V DC input for use, for example, in outside broadcast vehicles. Both power inputs can be used to give a dual redundant power supply; whichever voltage is higher will be used.

RB-VHDA2x4 Home Page.

RB-VHDA2x4 Block Diagram.

RB-VHDA2x4 Network Page.

Input Status

1 & 2 LEDs: